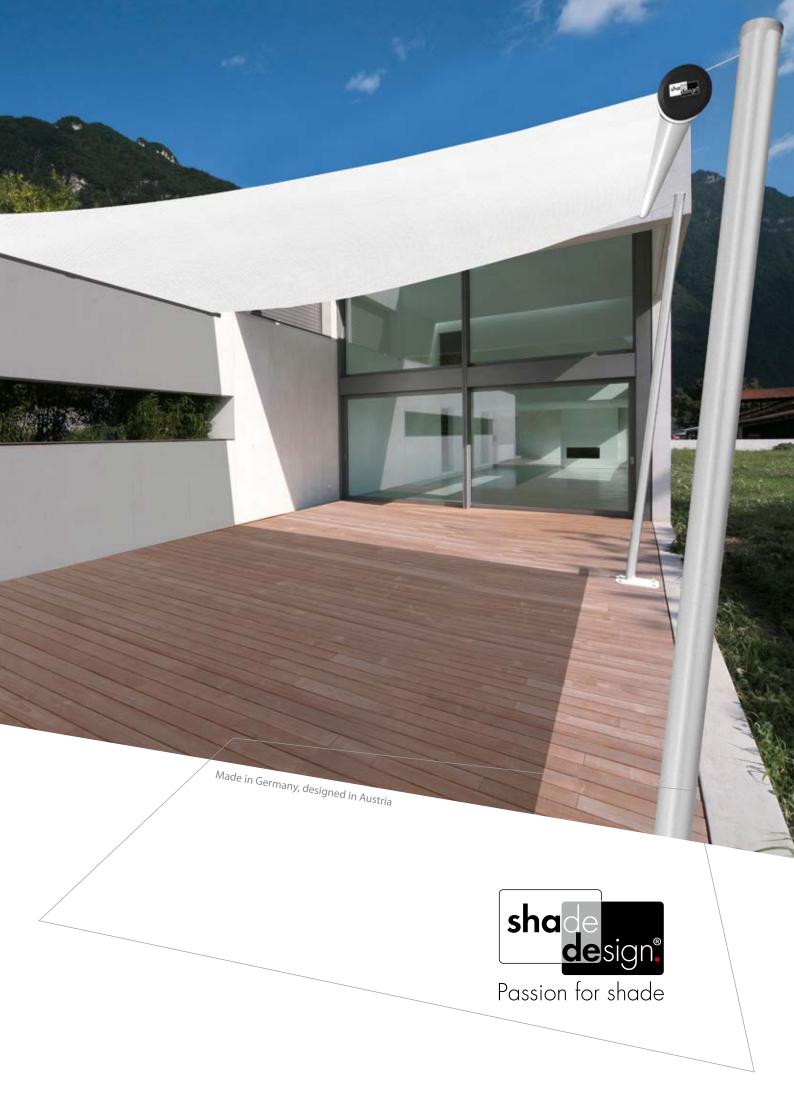

# We want sun protection that fits us perfectly!

Shadesign develops innovative sun protection solutions which are of the highest levels of quality and design. On these pages, we present to you our SHADEONE® Twister-Sail. Simple to operate, the Twister-Sail lets you experience sun or shade whenever you wish.

**SHADE**ONE<sup>®</sup> harmonises with the architecture of every building. With its minimalist design and free-floating sail membrane, the Twister-Sail adds a visual highlight to every façade. The system enables a total screen area of an impressive 34.5 m<sup>2</sup> and compared to awnings and firmly fixed sun sails, it offers an unbelievable price / performance relationship. Compare it for yourself!

#### Awnings were yesterday