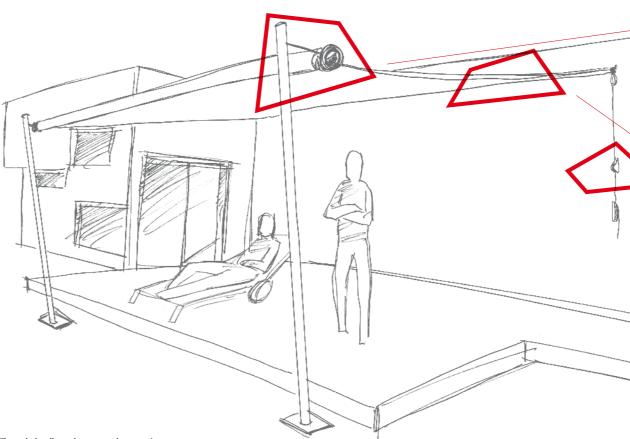

# **SHADEONE**<sup>®</sup> for railings and balconies

Through the elbowed supports, the extension length can be increased again when used on a railing. These are available as a custom-made

**SHADEONE®** Wall to Wall Covering

Flexibly mounted cylinder, cords and fabric screen stay taut in every position, no matter how far the screen is extended.

Minimal pull force and leverage on the wall means that the system is suitable for almost every façade. The cord clip allows the cord to be stopped easily.

An easy lock of the pull rope is enabled by the rope clamp.

SHADEONE® offers ideal protection from rain and sun for outdoor dining areas

"Ultimately, what convinced me were both the innovative concepts of **SHADEONE®** and the price."