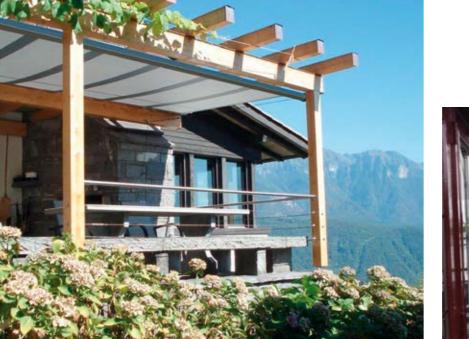

Astrid Thielemann

"The best thing is that it's so easy to operate with the pull cord. You can have sun or shade, whichever you like, within seconds".

Alexander Seeger

SHADEONE® in action on a terrace – a typical example

### **SHADEONE**<sup>®</sup> for terraces and large spaces

Whether for terrace, patio, roof garden, outdoor dining areas, balcony, pool or courtyard, its modular construction means that **SHADE**ONE® can provide shade for almost any location. An extensive range of systems and accessories means a solution for almost every challenge.