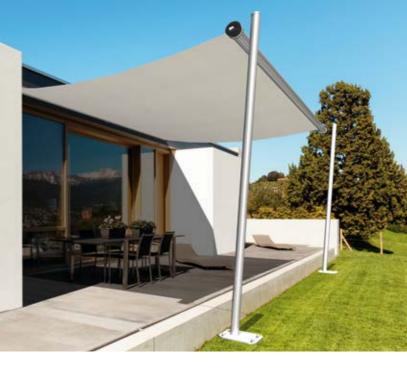

**SHADE**ONE<sup>®</sup> harmonises with the architecture of every building. With its minimalist design and free-floating sail membrane, the Twister-Sail adds a visual highlight to every façade. The system enables a total screen area of an impressive 34.5 m<sup>2</sup> and compared to awnings and firmly fixed sun sails, it offers an unbelievable price / performance relationship. Compare it for yourself!

Astrid Thielemann

"The best thing is that it's so easy to operate with the pull cord. You can have sun or shade, whichever you like, within seconds".

Alexander Seeger

SHADEONE® in action on a terrace – a typical example