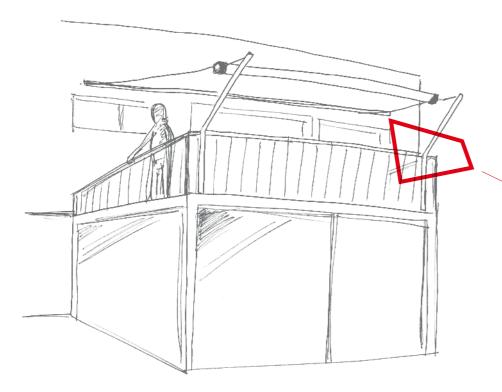

The elbowed supports are available as an optional

extra for use on balconies and railings

"We were on the lookout for a long time for a sun protection system which matches the modern, clear architecture of our house. We were won over by **SHADE**ONE<sup>®</sup>, not just because of the design aspect, but also because it's so fantastically easy to use."

# **SHADEONE**<sup>®</sup> for railings and balconies

Through the elbowed supports, the extension length can be increased again when used on a railing. These are available as a custom-made

**SHADEONE®** Wall to Wall Covering