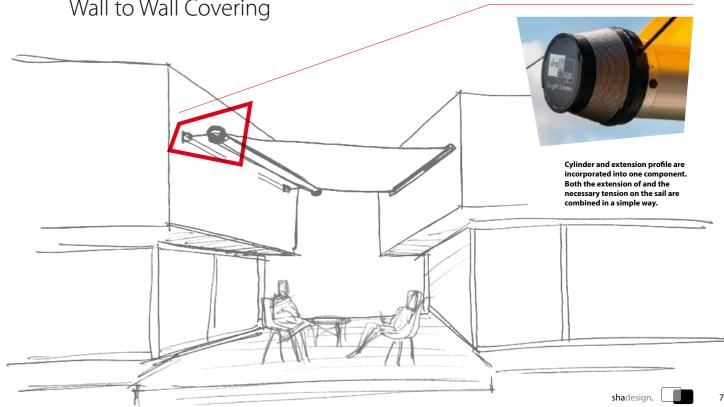

# **SHADEONE**<sup>®</sup> for railings and balconies

Through the elbowed supports, the extension length can be increased again when used on a railing. These are available as a custom-made

**SHADEONE®** Wall to Wall Covering

Flexibly mounted cylinder, cords and fabric screen stay taut in every position, no matter how far the screen is extended.

Minimal pull force and leverage on the wall means that the system is suitable for almost every façade. The cord clip allows the cord to be stopped easily.

An easy lock of the pull rope is enabled by the rope clamp.

SHADEONE® offers ideal protection from rain and sun for outdoor dining areas

"Ultimately, what convinced me were both the innovative concepts of **SHADEONE®** and the price."