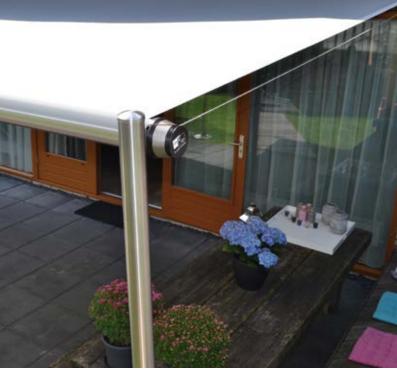

The elbowed supports are available as an optional

extra for use on balconies and railings

"We were on the lookout for a long time for a sun protection system which matches the modern, clear architecture of our house. We were won over by **SHADE**ONE<sup>®</sup>, not just because of the design aspect, but also because it's so fantastically easy to use."

# **SHADEONE**<sup>®</sup> for railings and balconies

Through the elbowed supports, the extension length can be increased again when used on a railing. These are available as a custom-made

**SHADEONE®** Wall to Wall Covering