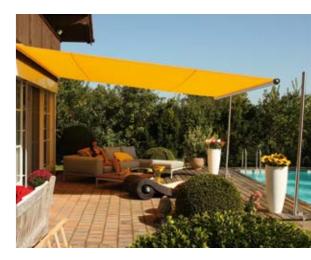

**SHADE**ONE<sup>®</sup> harmonises with the architecture of every building. With its minimalist design and free-floating sail membrane, the Twister-Sail adds a visual highlight to every façade. The system enables a total screen area of an impressive 34.5 m<sup>2</sup> and compared to awnings and firmly fixed sun sails, it offers an unbelievable price / performance relationship. Compare it for yourself!

### **SHADEONE**<sup>®</sup> an overview

- Can be mounted on almost any surface
- (e.g. on delicate façades of prefabricated houses)
- Sail has extremely good self-cleaning properties
- Dirt is not rolled up through the patented winding system
- Optimal rain protection by the waterproof membrane
- Also performs ideally under glass
- Width of up to 600 cm, extends to a length of up to 575 cm