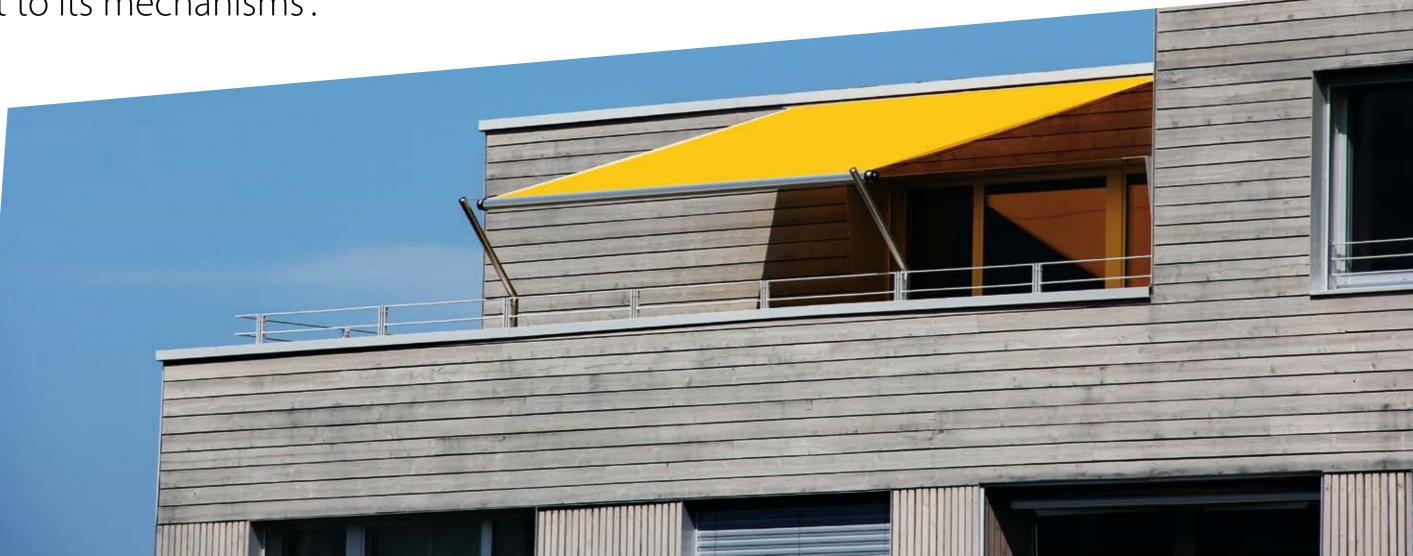

**SHADE**ONE<sup>®</sup> harmonises with the architecture of every building. With its minimalist design and free-floating sail membrane, the Twister-Sail adds a visual highlight to every façade. The system enables a total screen area of an impressive 34.5 m<sup>2</sup> and compared to awnings and firmly fixed sun sails, it offers an unbelievable price / performance relationship. Compare it for yourself!

#### Awnings were yesterday