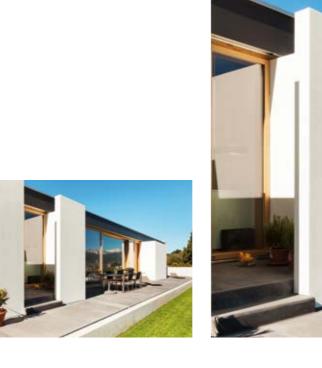

### **SHADEONE**<sup>®</sup> for terraces and large spaces

Whether for terrace, patio, roof garden, outdoor dining areas, balcony, pool or courtyard, its modular construction means that **SHADE**ONE® can provide shade for almost any location. An extensive range of systems and accessories means a solution for almost every challenge.

# **SHADEONE**<sup>®</sup> for railings and balconies

Through the elbowed supports, the extension length can be increased again when used on a railing. These are available as a custom-made

**SHADEONE®** Wall to Wall Covering