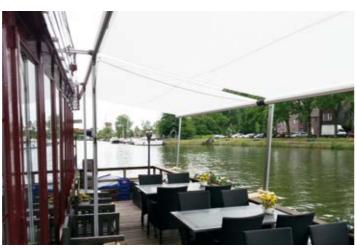

An easy lock of the pull rope is enabled by the rope clamp.

SHADEONE® offers ideal protection from rain and sun for outdoor dining areas

"Ultimately, what convinced me were both the innovative concepts of **SHADEONE®** and the price."