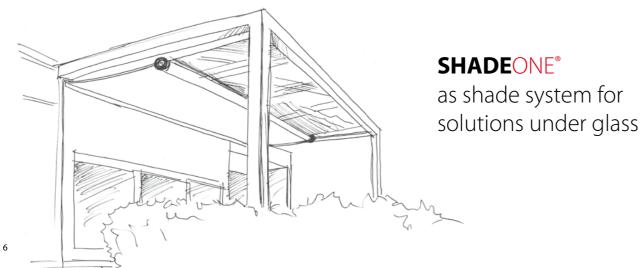

### **SHADEONE**<sup>®</sup> an overview

- Can be mounted on almost any surface
- (e.g. on delicate façades of prefabricated houses)
- Sail has extremely good self-cleaning properties
- Dirt is not rolled up through the patented winding system
- Optimal rain protection by the waterproof membrane
- Also performs ideally under glass
- Width of up to 600 cm, extends to a length of up to 575 cm

Christian Hanraths

"Finally - sun protection which draws your attention to its sail and not to its mechanisms".

Stefanie Dreier

SHADEONE® for use under glass

It doesn't just provide shade: SHADEONE\* blocks harmful UV rays with a UPF value of 50+.