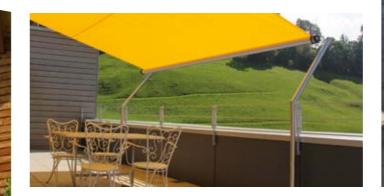

### **SHADEONE**<sup>®</sup> for terraces and large spaces

Whether for terrace, patio, roof garden, outdoor dining areas, balcony, pool or courtyard, its modular construction means that **SHADE**ONE® can provide shade for almost any location. An extensive range of systems and accessories means a solution for almost every challenge.

An easy lock of the pull rope is enabled by the rope clamp.

SHADEONE® offers ideal protection from rain and sun for outdoor dining areas

"Ultimately, what convinced me were both the innovative concepts of **SHADEONE®** and the price."